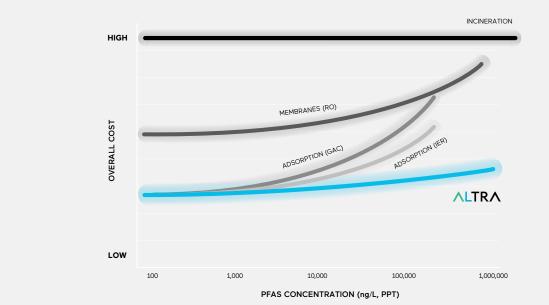

We offer a customized and sustainable approach for treatment of tough to treat, highly PFAS contaminated soil, water and wastewater at a fraction of the cost and risk of solutions that rely primarily on adsorption media (activated carbon or ion exchange resins).

LONGER Operating Life, LESS Media Replacements, LESS Operating Costs

# THE ADVANTAGES OF OUR PROCESS

01 10X TIMES FEWER laborious and expensive filter changes