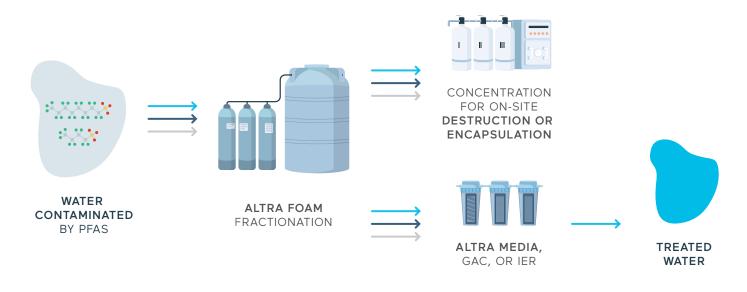

# ALTRA SEQUENCED TREATMENT APPROACH

WATER - includes groudnwater, wastewater, stormwater, industrial discharge & leachate (raw & RO reject)
PFOS, PFNA, PFHpS, PFOA, PFHxS, PFHpA, 6:2FTS, 8:2FTS, PFUnDA, PFDoDA
PFBA, PFPeA, PFBS, PFHxA, PFPeS