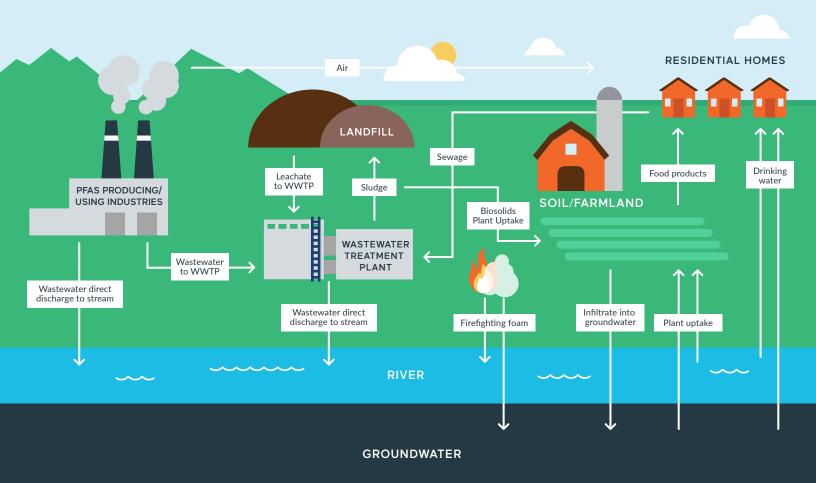

# FOREVER CHEMICALS

There are hundreds of PFAS contaminated sites in North America. Military bases, airports, landfills, drinking and wastewater treatment plants, as well as industrial facilities are at risk of PFAS contamination.